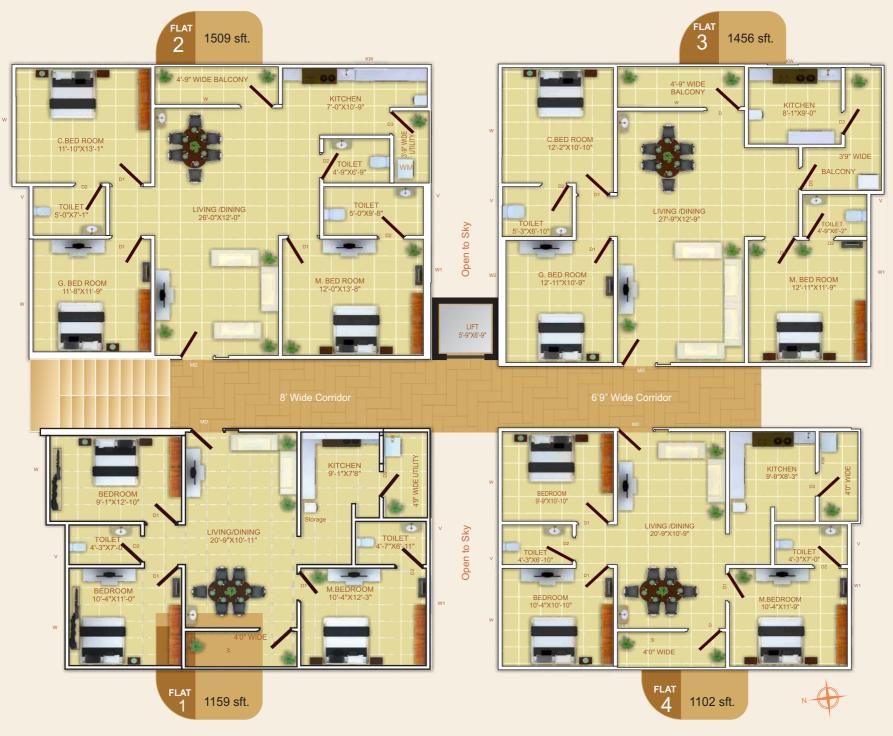

Existing 40' Road

Note : All the flat sizes (Sfts) mentioned are including common areas. Common areas of all the flats are proportionately distributed to each flat