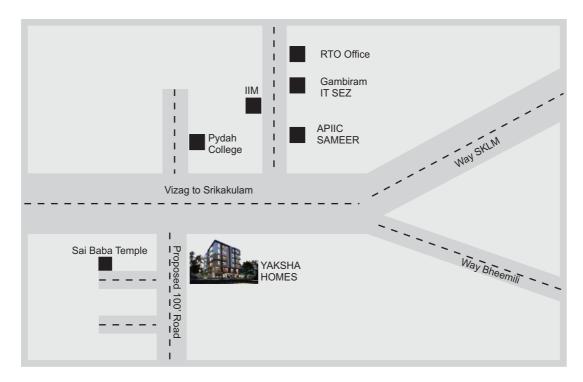

Now we visualise Boyapalem as the next hotspot of Vizag looking at the upcoming developments around that area.

#### Upcoming developments at Boyapalem:

- Gambeeram IT SEZ 20.70 Hec.
- Gambeeram APIIC
- Top Educational Institutions like IIM-Vizag, etc.
- SAMEER (Society for applied Microwave Electronics Engineering And Research) 13 acres allotted. 25000 employees in coming 3 years.

Existing 40' Road

Note : All the flat sizes (Sfts) mentioned are including common areas. Common areas of all the flats are proportionately distributed to each flat