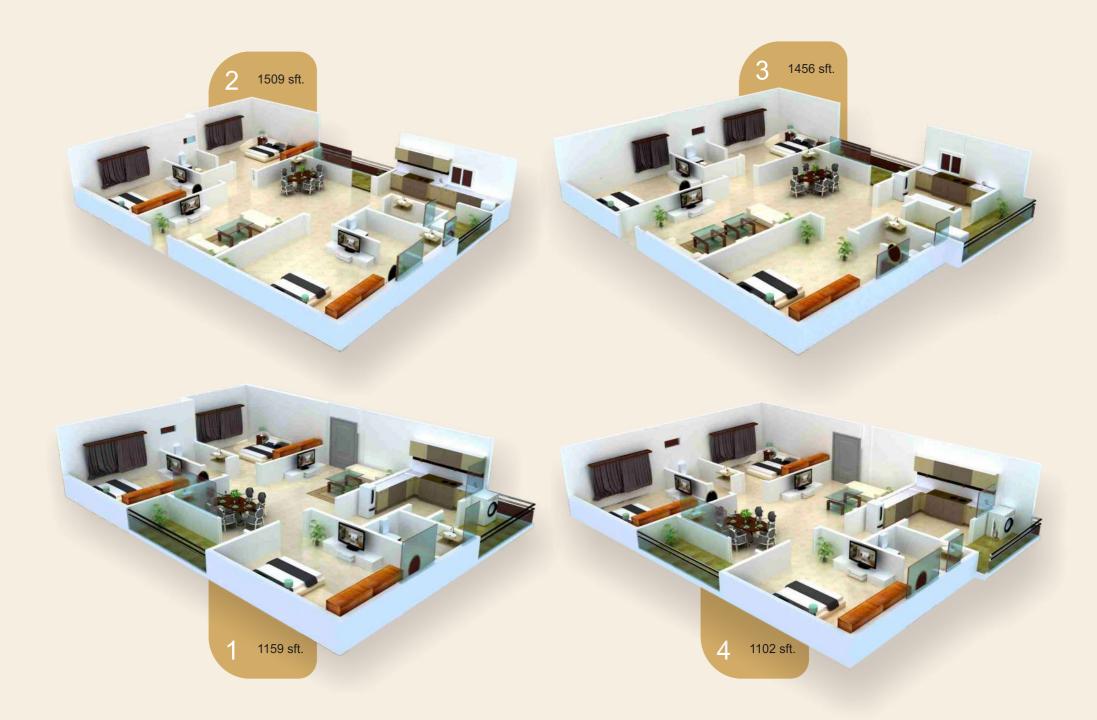

Existing 40' Road

Note : All the flat sizes (Sfts) mentioned are including common areas. Common areas of all the flats are proportionately distributed to each flat